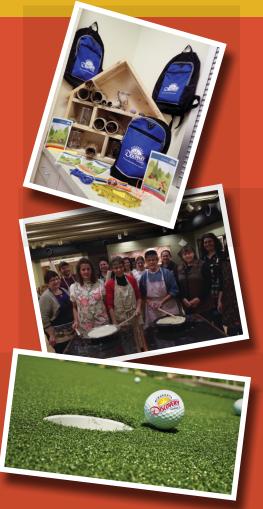

#### Hill Annex Paleontology Membership/Perk: \$25

Add Paleo Perks to any membership level for only \$5

Paleontology memberships apply to 1 person and supports MDC's Paleontology Department and grants you access to member only paleo events year round!

#### Your support brings Iron Rangers together.

Through events, partnerships and exhibits, we continually strive to enhance the lives of people in our community. Some of our events include:

- Artisan Market: Crafts to Crops
- Clueseum

- Iron Man Car Show
- Iron Range Science & Engineering

- Northshore Philharmonic Orchestra
- Bands, Brews, & BBQ

Watch for our monthly MDC Member Perks
including discounted canoe and the FREE mini golf vear round FAMILY FUN activities!