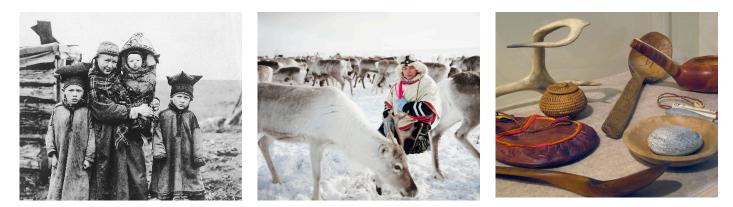

## Join us Sami Exhibit Closing August 30,2014

Traveling Exhibits, **'Sami Walking with Reindeer'** by Erika Larsen and **'Sami Reindeer People of Alaska'** will be officially ending on August 30th, 2014. Please join us.